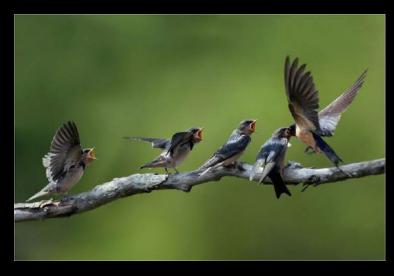

#### **Nature**

John Barnes Barn Swallows 2<sup>nd</sup> Salon EOY NA

Sarah Taylor Curves 3<sup>rd</sup> Beginner EOY NA