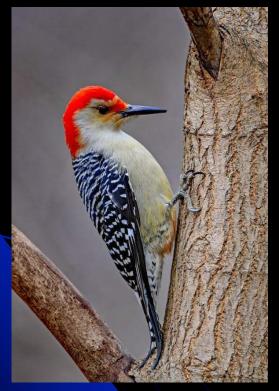

#### **Nature**

John Barnes Wood Duck 10 HM Salon EOY NA

Claude Gauthier Red Headed Woodpecker 7 HM Beginner EOY NA