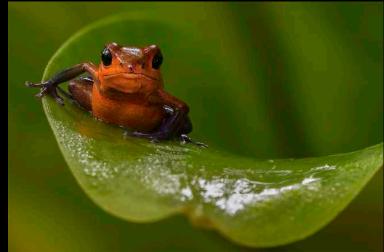

#### **Nature**

Norm Rheaume Black Bird On Lilly Pad HM Beginner EOY NA

Sarah Taylor Tree Frog HM Beginner EOY NA