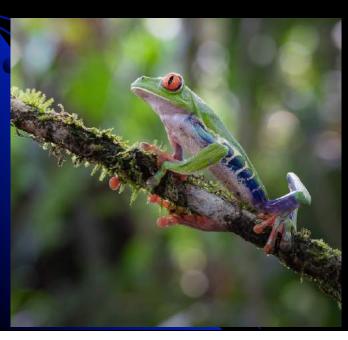

#### **Nature**

Norm Rheaume Black Bird On Lilly Pad HM Beginner EOY NA

Sarah Taylor Tree Frog HM Beginner EOY NA